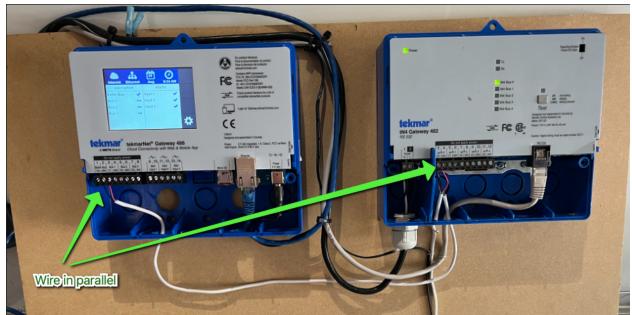

## **White Paper: Tekmar**

8.29.2022 482 + 486 Wiring

Currently the 482 is the only approved method for controlling tekmar tN4 systems. Dealers can use the 486 cloud based control AND the 482 rs232 at the same time.

## To connect:

- Wire the Port connections together (c to c, tN4 to tN4)

https://www.cindev.com https://www.drivercentral.io/cindev/ We are always looking to improve our drivers. Please send your suggestions to: info@cindev.com